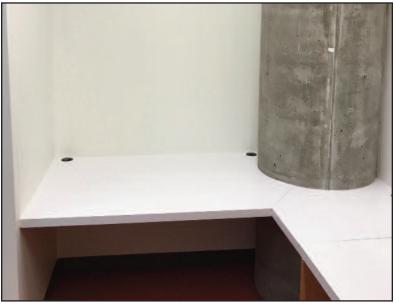

## M.I.T. - CAMBRIDGE, MA

The Linguistics Department required additional work stations in one of their classrooms but was faced with a corner that included slanted walls and a column. We worked with our counter vendor to provide a custom shaped counter and our carpenters went to work to secure in the tricky corner.