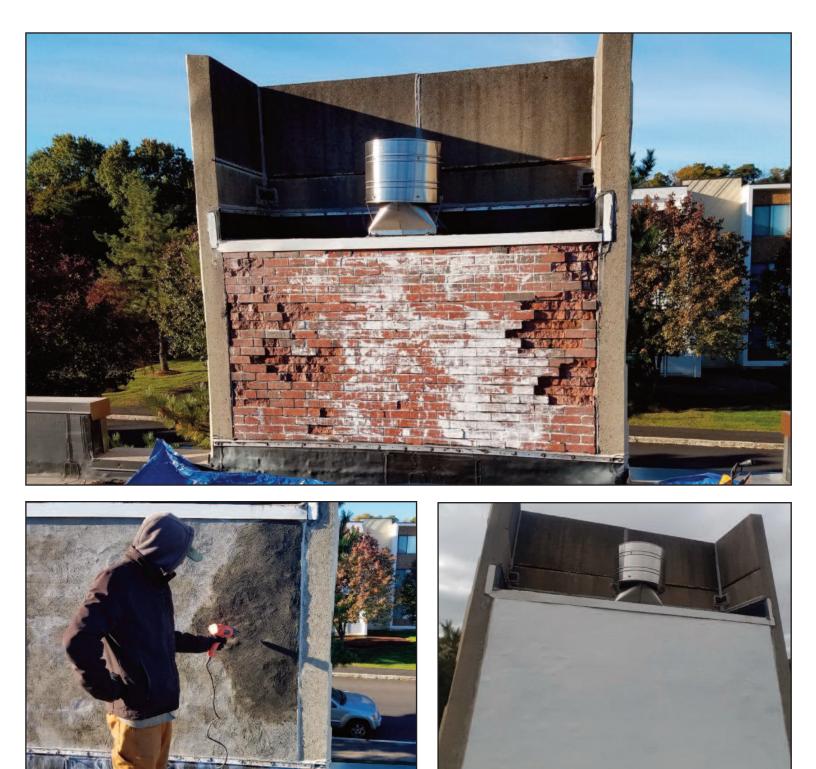

### **BRAINTREE VILLAGE - BRAINTREE, MA**

Out client needed to halt the infiltration of water through the brick wall on the roof. We parged the surface and finished it to perfection.

WWW.RMCOCHRAN.COM INFO@RMCOCHRAN.COM PH: 781 - 933 - 7720 F: 781-933-7721