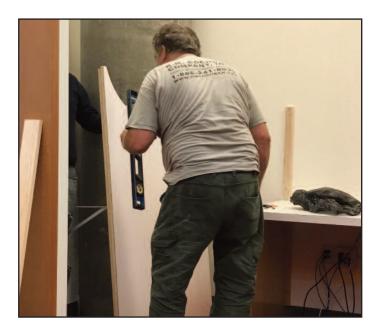

## M.I.T. - CAMBRIDGE, MA

The Linguistics Department required additional work stations in one of their classrooms but was faced with a corner that included slanted walls and a column. We worked with our counter vendor to provide a custom shaped counter and our carpenters went to work to secure in the tricky corner.