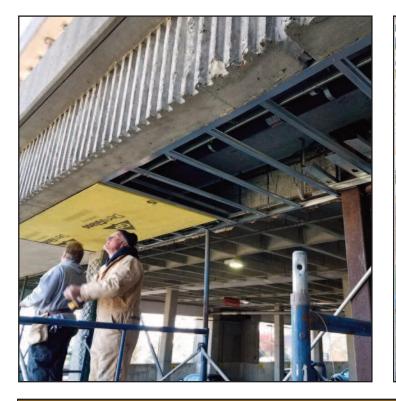

### **MELVILLE TOWERS - NEW BEDFORD, MA**

As a part of a larger project, we provided restoration services to the garage overhang at the parking deck.

RM Cochran Company Inc. 10 Draper Street #33 Woburn MA 01801