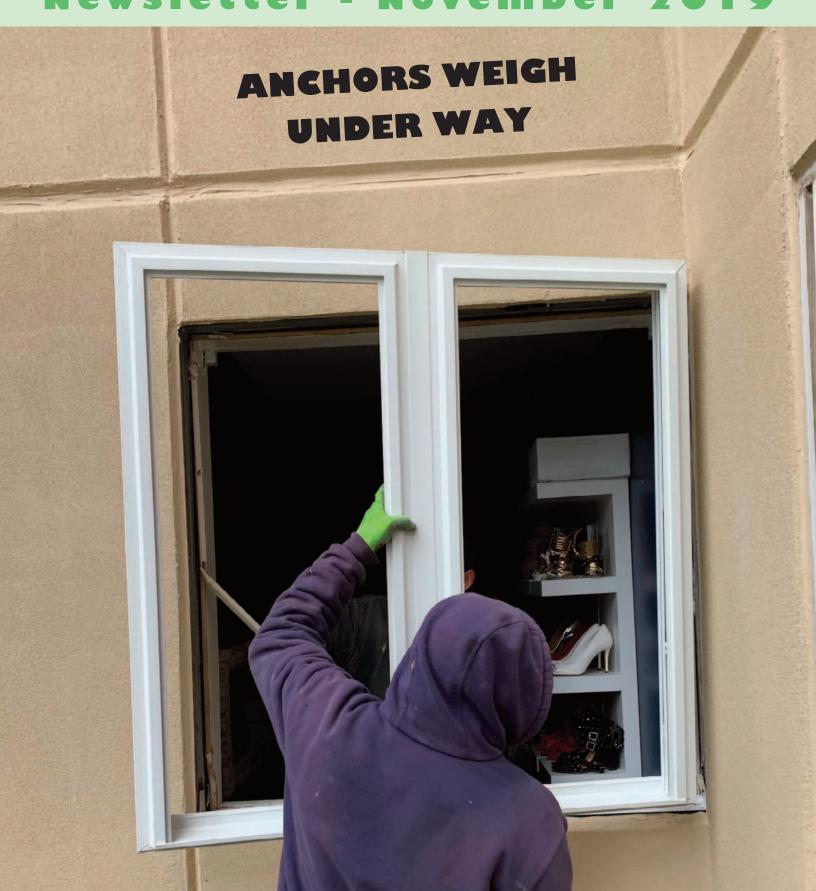

### **ANCHORS WEIGH CONTINUES**

The multiple month project on Admirals Hill in Chelsea continues. With the completion of the EIFs restoration behind us, we are on to the windows. The installation of these Paradigm vinyl windows is going smoothly and we expect to be done on schedule.