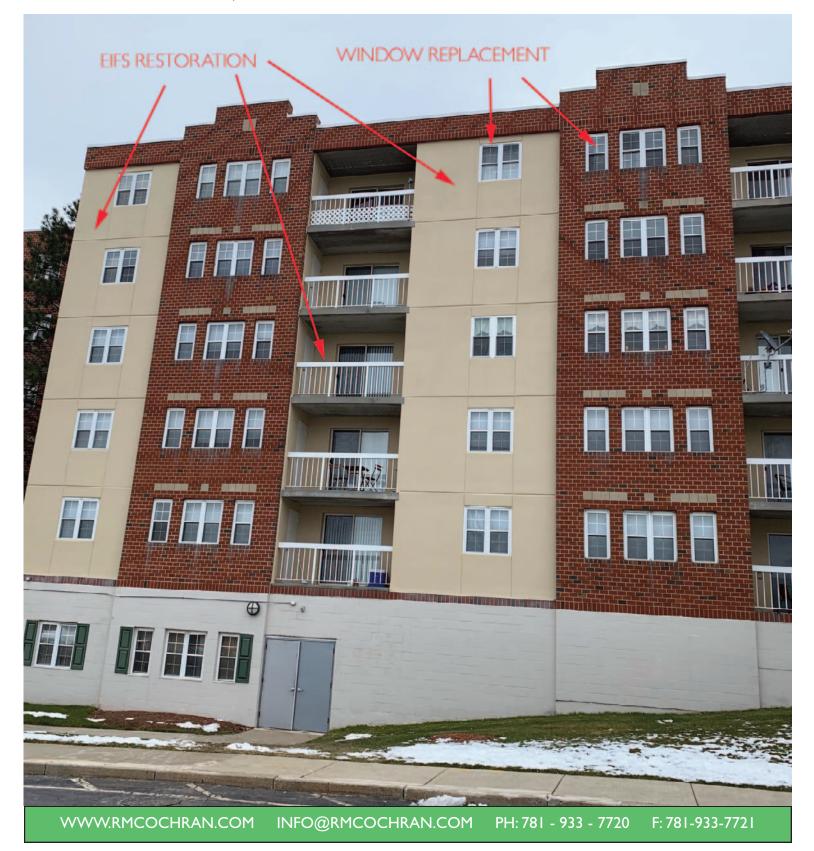

### **ANCHORS WEIGH CONTINUES**

The multiple month project on Admirals Hill in Chelsea continues. With the completion of the EIFs restoration behind us, we are on to the windows. The installation of these Paradigm vinyl windows is going smoothly and we expect to be done on schedule.