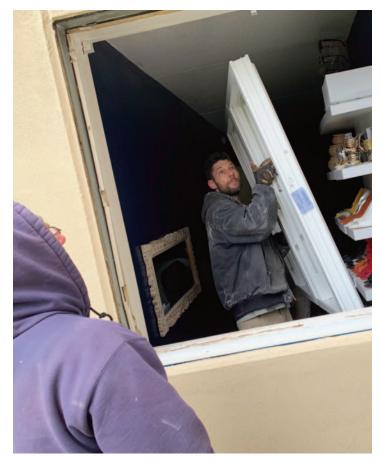

### **ANCHORS WEIGH CONTINUES**

The multiple month project on Admirals Hill in Chelsea continues. With the completion of the EIFs restoration behind us, we are on to the windows. The installation of these Paradigm vinyl windows is going smoothly and we expect to be done on schedule.