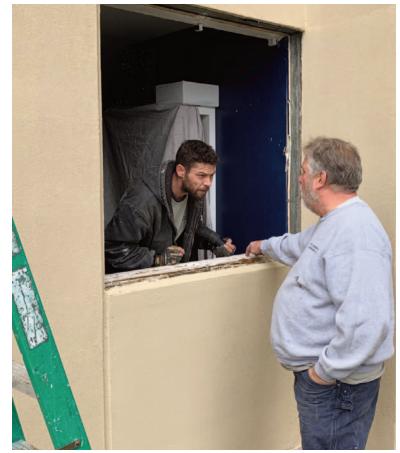

### **ANCHORS WEIGH CONTINUES**

The multiple month project on Admirals Hill in Chelsea continues. With the completion of the EIFs restoration behind us, we are on to the windows. The installation of these Paradigm vinyl windows is going smoothly and we expect to be done on schedule.