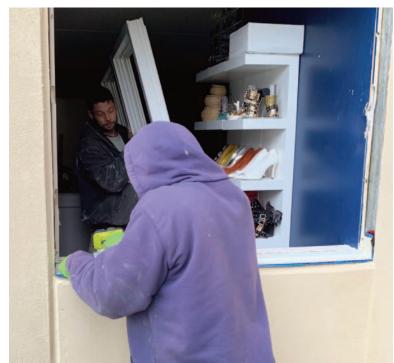

### **ANCHORS WEIGH CONTINUES**

The multiple month project on Admirals Hill in Chelsea continues. With the completion of the EIFs restoration behind us, we are on to the windows. The installation of these Paradigm vinyl windows is going smoothly and we expect to be done on schedule.