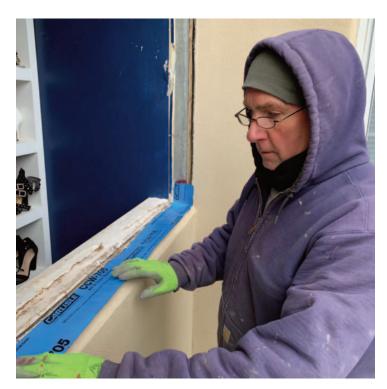

### **ANCHORS WEIGH CONTINUES**

The multiple month project on Admirals Hill in Chelsea continues. With the completion of the EIFs restoration behind us, we are on to the windows. The installation of these Paradigm vinyl windows is going smoothly and we expect to be done on schedule.