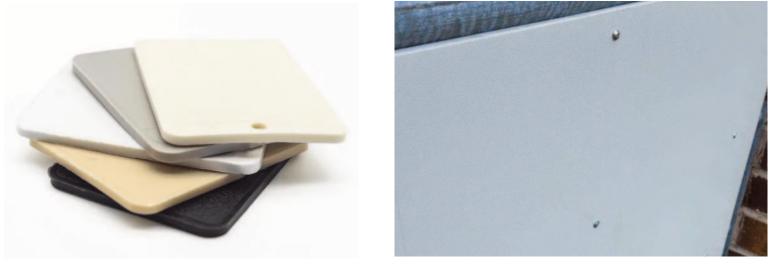

#### WHAT IS SEABOARD?

The Seaboard® family of marine board and outdoor building materials is workable and cuts like wood, but with the superior properties of plastic. These plastics are for outdoor use are designed and built to withstand damage from the elements, such as rotting, corrosion, splintering and delamination.

The panels come in a myriad of colors.