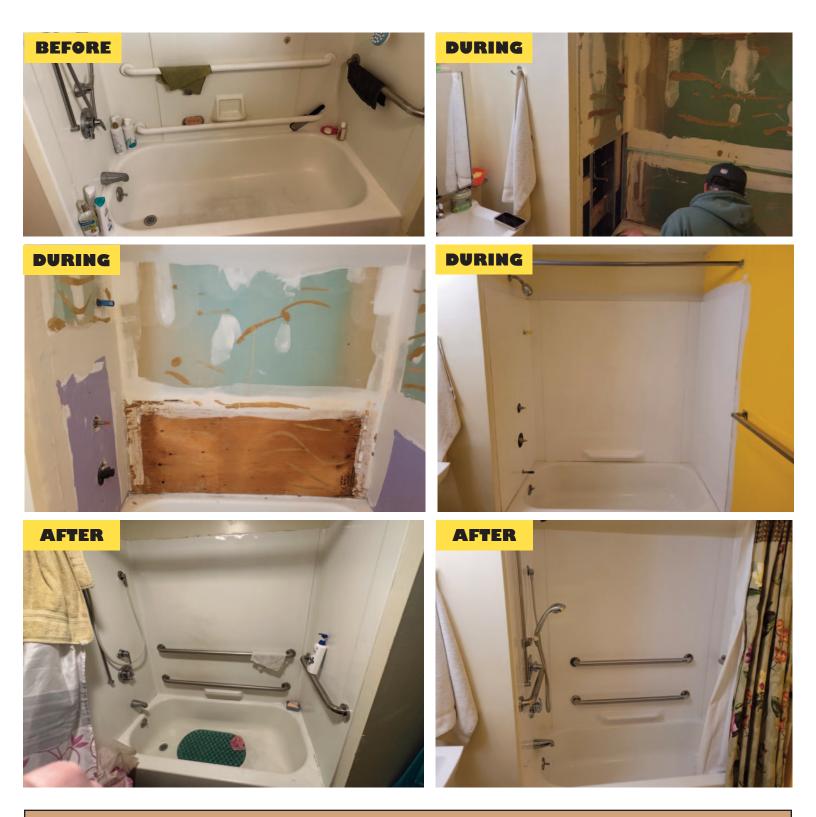

#### **ELM BLUE APARTMENTS: BOSTON, MA**

A number of units at the Elm Blue Portfolio required that the height of the grab bars be moved and that meant removing the tub surround, installing a new diverter valve at a higher location, installing a new tub surround and grab bars.