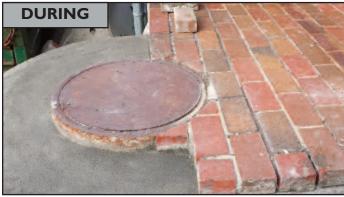

#### **Masonry Restoration**

Brick/Block repair or replacement, concrete patching, masonry pointing, epoxy injection and restoration cleaning.