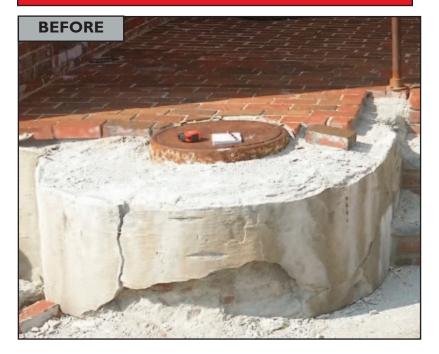

#### **Masonry Restoration**

Brick/Block repair or replacement, concrete patching, masonry pointing, epoxy injection and restoration cleaning.