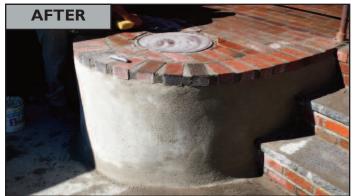

#### **Masonry Restoration**

Brick/Block repair or replacement, concrete patching, masonry pointing, epoxy injection and restoration cleaning.

#### **Concrete/Steel**

Sidewalks, steps, walkways, ramps and railings (including ADA, interior/ exterior)