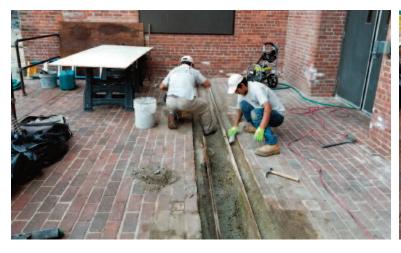

## **NEW BALANCE - 5 SOUTH UNION, LAWRENCE, MA**

Rebuild drainage trench near contractor's entrance.