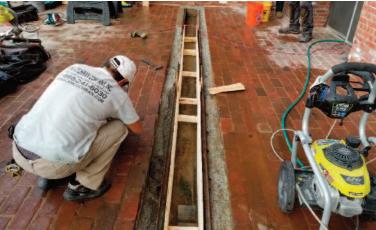

## **NEW BALANCE - 5 SOUTH UNION, LAWRENCE, MA**

Rebuild drainage trench near contractor's entrance.