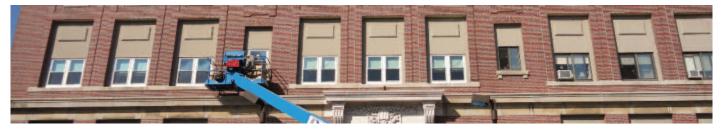

#### **Masonry Restoration**

Brick/Block repair or replacement, concrete patching, masonry pointing, epoxy injection and restoration cleaning.

#### Waterproofing

Controlled water testing and leak troubleshooting, roof leak repair.

caulking repair or replacement (window sealants/ control jointing),

masonry clear coating and concrete deck coatings.