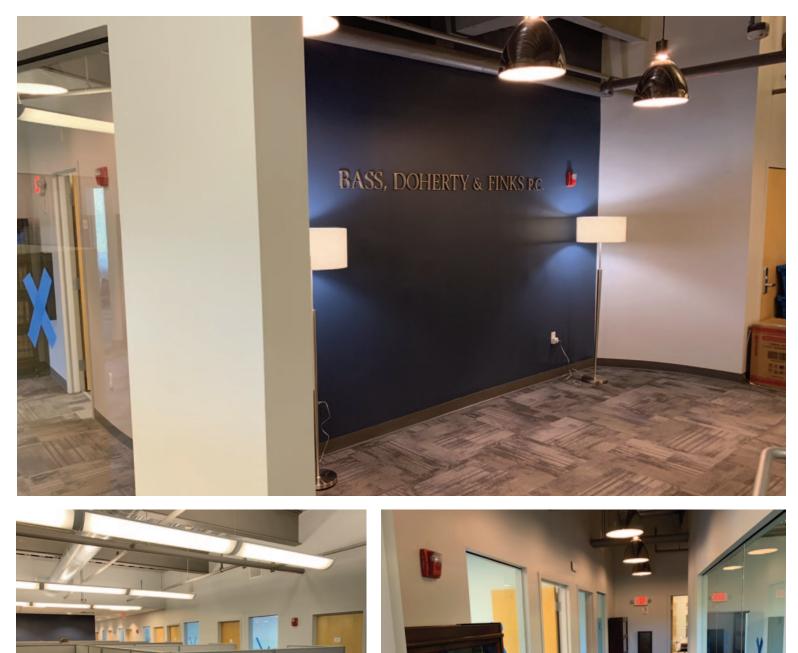

#### FINISHING 1380 SOLDIERS FIELD ROAD - BOSTON

1380 Soldiers Field Road finished up in record time. 6000 square feet of beautiful finished office space. The client was thrilled with our speed, quality and flexibility.