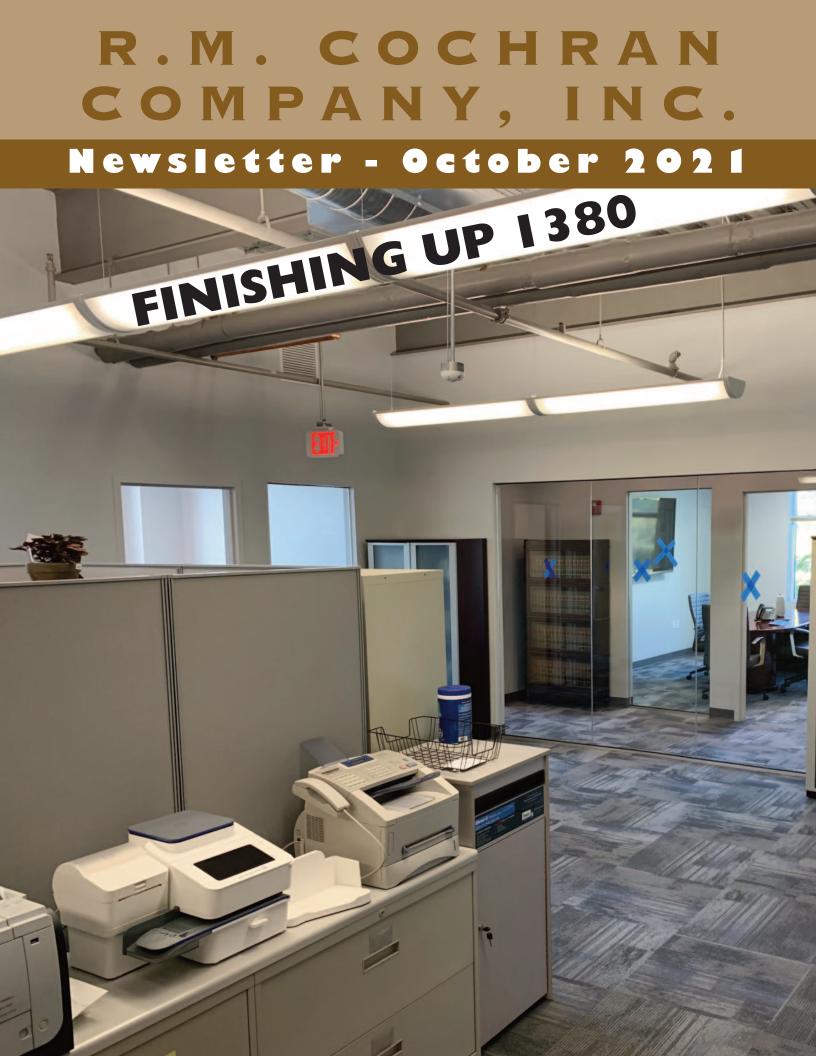

#### FINISHING 1380 SOLDIERS FIELD ROAD - BOSTON

1380 Soldiers Field Road finished up in record time. 6000 square feet of beautiful finished office space. The client was thrilled with our speed, quality and flexibility.