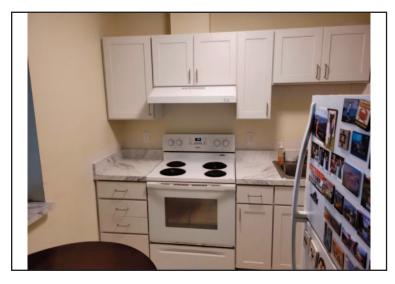

#### **STONY BROOK COURTS - SHARON, MA**

The Stony Brook Courts project continues to steam ahead. At the exterior, the siding, window and ac installation continues to progress at a quick pace. In the interior of the building, the acoustical ceiling work has started and the temporary lighting is in place. Kitchens have started in a couple units. By the end of November, most of the kitchens will be complete and the exterior should be mostly finished.