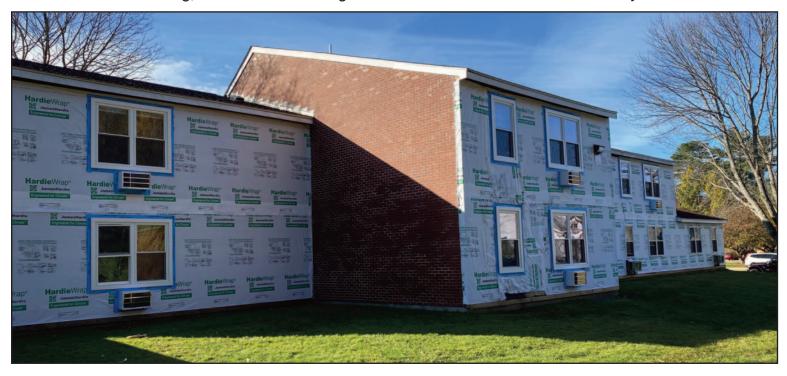

#### **STONY BROOK COURTS - SHARON, MA**

The Stony Brook Courts project continues to steam ahead. At the exterior, the siding, window and ac installation continues to progress at a quick pace. In the interior of the building, the acoustical ceiling work has started and the temporary lighting is in place. Kitchens have started in a couple units. By the end of November, most of the kitchens will be complete and the exterior should be mostly finished.

### STONY BROOK COURTS - SHARON, MA