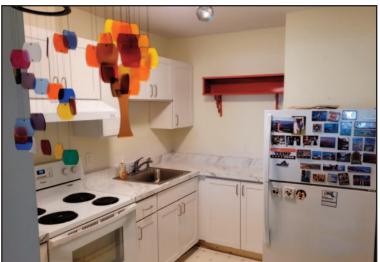

#### **STONY BROOK COURTS - SHARON, MA**

The Stony Brook Courts project continues to steam ahead. At the exterior, the siding, window and ac installation continues to progress at a quick pace. In the interior of the building, the acoustical ceiling work has started and the temporary lighting is in place. Kitchens have started in a couple units. By the end of November, most of the kitchens will be complete and the exterior should be mostly finished.