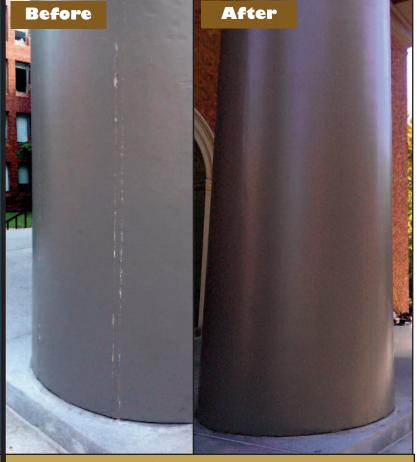

RM Cochran resurfaced and painted the columns in preparation for a special event.

CAMBRIDGE, MA