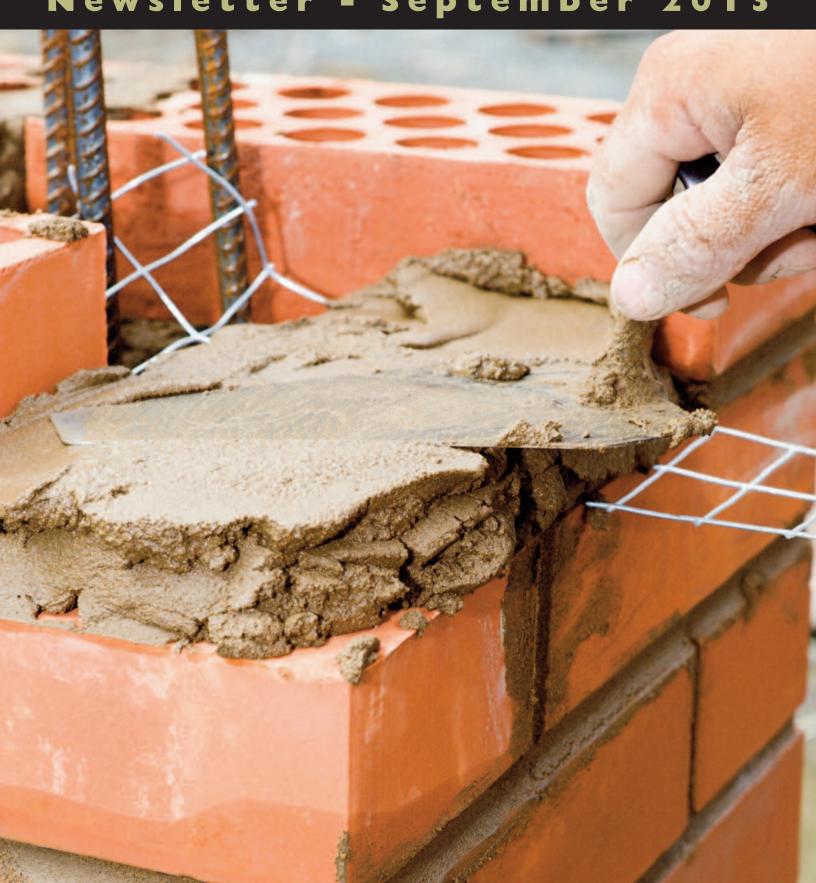

### **5 South Union Street Masonry Project**

The masonry renovation project at New Balance continues.

Pictured above, RM Cochran staff rebuild brick headers that are a focal point of this historic building. The work is performed off of swing staging provided by our staging vendor.