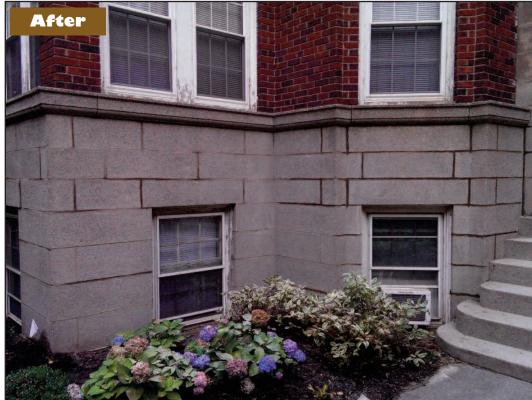

### Memorial Church, Harvard University

The Memorial Church of Harvard University, more commonly known as the Harvard Memorial Church is a building on the campus of Harvard University. The current Memorial Church was built in 1932 in honor of the men and women of Harvard University who died in World War I.

RM Cochran resurfaced and painted the columns in preparation for a special event.

CAMBRIDGE, MA