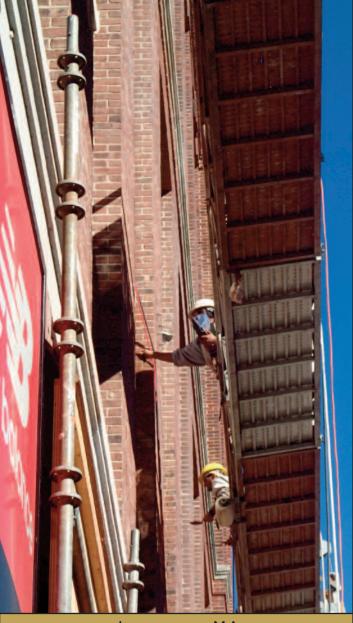

### **5 South Union Street Masonry Project**

The masonry renovation project at New Balance continues.

Pictured above, RM Cochran staff rebuild brick headers that are a focal point of this historic building. The work is performed off of swing staging provided by our staging vendor.