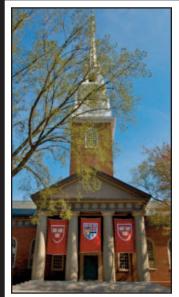

### Memorial Church, Harvard University

The Memorial Church of Harvard University, more commonly known as the Harvard Memorial Church is a building on the campus of Harvard University. The current Memorial Church was built in 1932 in honor of the men and women of Harvard University who died in World War I.

RM Cochran resurfaced and painted the columns in preparation for a special event.

CAMBRIDGE, MA