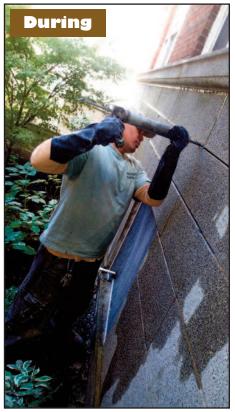

### **5 South Union Street Masonry Project**

The masonry renovation project at New Balance continues.

Pictured above, RM Cochran staff rebuild brick headers that are a focal point of this historic building. The work is performed off of swing staging provided by our staging vendor.