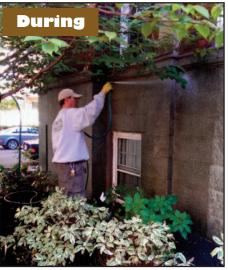

## **HARLOW PROPERTIES**

10 Chauncy Street, Cambridge, MA

More work at Chauncy street for RM Cochran. We returned to the center courtyard for masonry cleaning, pointing, and lintel replacement.