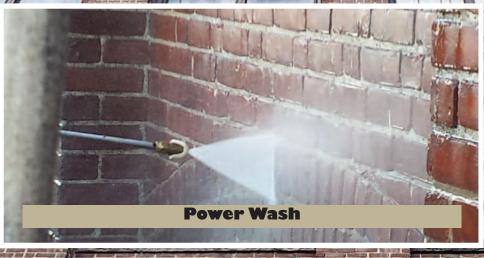

# R.M. COCHRAN COMPANY, INC.

Newsletter - September 2014

The historical restoration of the Lawrence mill building owned and operated by the New Balance Athletic Shoe Company. This second phase takes place along the river and involves grinding, pointing, brick replacement, power washing, granite cleaning, and window caulking.

#### Waterproofing

Controlled water testing and leak troubleshooting, roof leak repair.

caulking repair or replacement (window sealants/ control jointing),

masonry clear coating and concrete deck coatings.