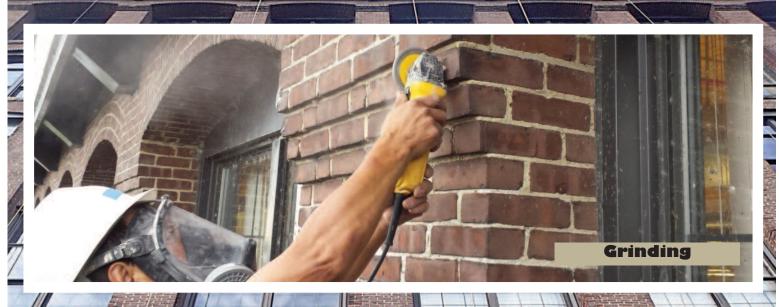

# R.M. COCHRAN COMPANY, INC.

Newsletter - September 2014

The historical restoration of the Lawrence mill building owned and operated by the New Balance Athletic Shoe Company. This second phase takes place along the river and involves grinding, pointing, brick replacement, power washing, granite cleaning, and window caulking.

#### **Masonry Restoration**

Brick/Block repair or replacement, concrete patching, masonry pointing, epoxy injection and restoration cleaning.