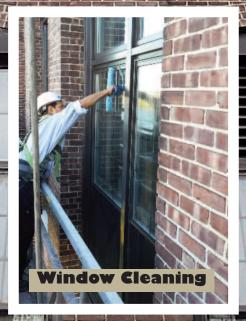

#### Waterproofing

Controlled water testing and leak troubleshooting, roof leak repair.

caulking repair or replacement (window sealants/ control jointing),

masonry clear coating and concrete deck coatings.

#### Carpentry

Kitchens (ADA), doors (interior/ exterior: wood, steel & fire) and windows (new construction & replacement)