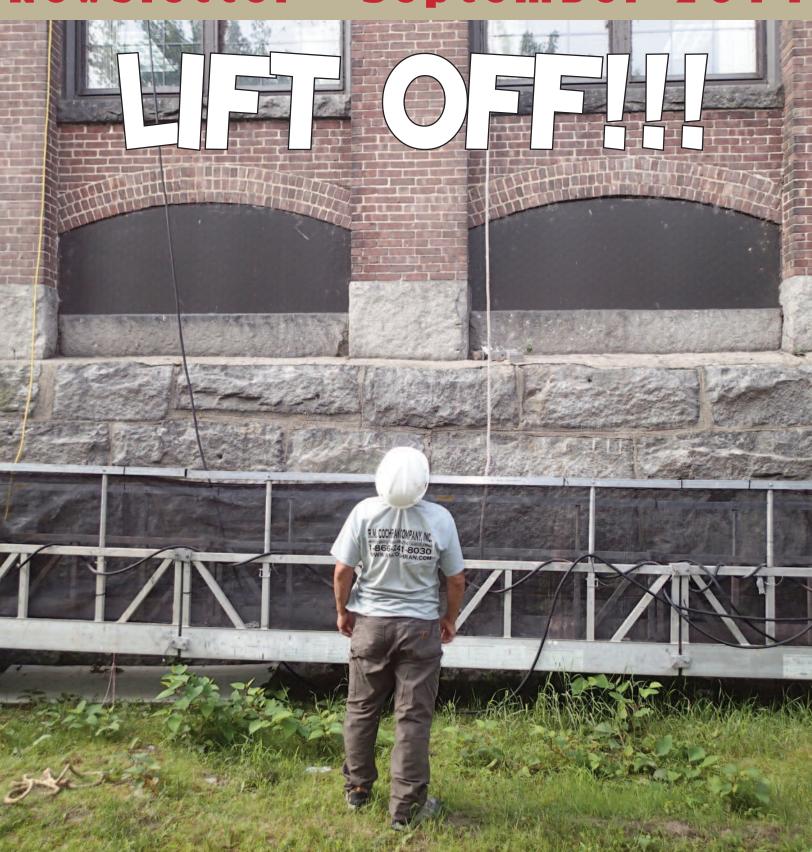

# R.M. COCHRAN COMPANY, INC.

Newsletter - September 2014

The historical restoration of the Lawrence mill building owned and operated by the New Balance Athletic Shoe Company. This second phase takes place along the river and involves grinding, pointing, brick replacement, power washing, granite cleaning, and window caulking.