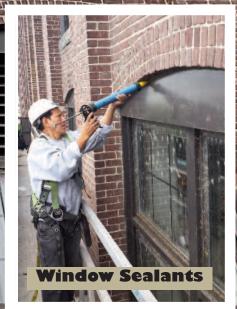

#### Waterproofing

Controlled water testing and leak troubleshooting, roof leak repair.

caulking repair or replacement (window sealants/ control jointing),

masonry clear coating and concrete deck coatings.