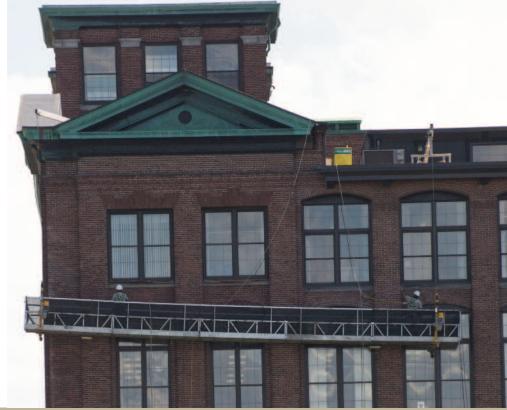

# R.M. COCHRAN COMPANY, INC.

Newsletter - September 2014

The historical restoration of the Lawrence mill building owned and operated by the New Balance Athletic Shoe Company. This second phase takes place along the river and involves grinding, pointing, brick replacement, power washing, granite cleaning, and window caulking.