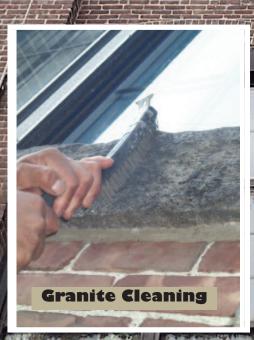

# R.M. COCHRAN COMPANY, INC.

Newsletter - September 2014

The historical restoration of the Lawrence mill building owned and operated by the New Balance Athletic Shoe Company. This second phase takes place along the river and involves grinding, pointing, brick replacement, power washing, granite cleaning, and window caulking.

#### **Masonry Restoration**

Brick/Block repair or replacement, concrete patching, masonry pointing, epoxy injection and restoration cleaning.