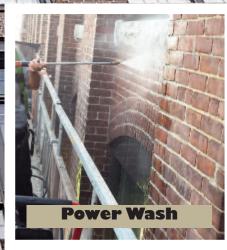

# R.M. COCHRAN COMPANY, INC.

Newsletter - September 2014

The historical restoration of the Lawrence mill building owned and operated by the New Balance Athletic Shoe Company. This second phase takes place along the river and involves grinding, pointing, brick replacement, power washing, granite cleaning, and window caulking.

#### Waterproofing

Controlled water testing and leak troubleshooting, roof leak repair.

caulking repair or replacement (window sealants/ control jointing),

masonry clear coating and concrete deck coatings.