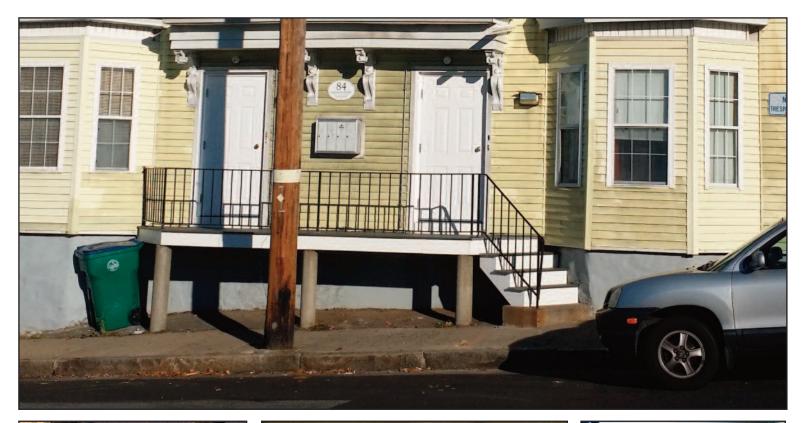

## Lowell Belvidere 30 Pleasant Street, Lowell, MA

Part of a large multi-service project, RM Cochran renovated the porches at all of the sites entrances. This included the use of composite decking and the installation of wrought iron rails.