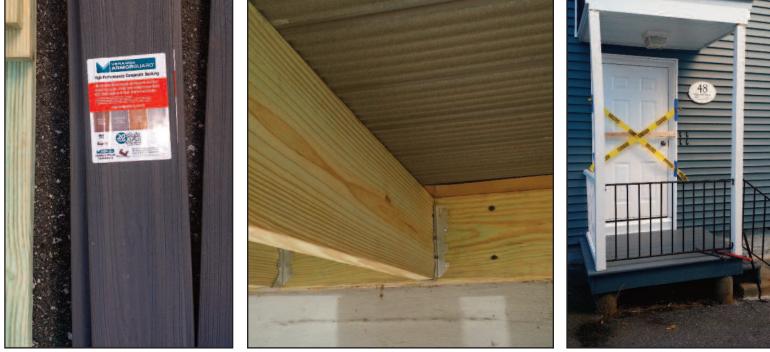

## Lowell Belvidere 30 Pleasant Street, Lowell, MA

Part of a large multi-service project, RM Cochran renovated the porches at all of the sites entrances. This included the use of composite decking and the installation of wrought iron rails.