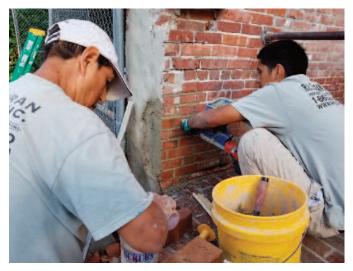

#### **Masonry Restoration**

Brick/Block repair or replacement, concrete patching, masonry pointing, epoxy injection and restoration cleaning.