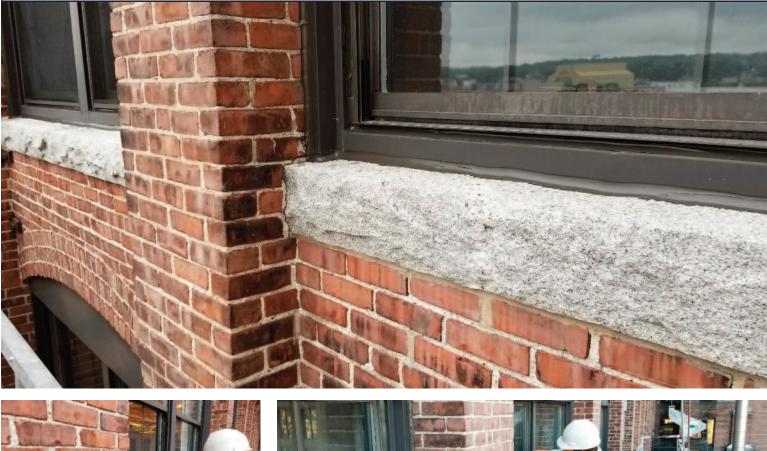

#### **Masonry Restoration**

Brick/Block repair or replacement, concrete patching, masonry pointing, epoxy injection and restoration cleaning.

#### Waterproofing

Controlled water testing and leak troubleshooting, roof leak repair, caulking repair or replacement (window sealants/ control jointing),

masonry clear coating and concrete deck coatings.