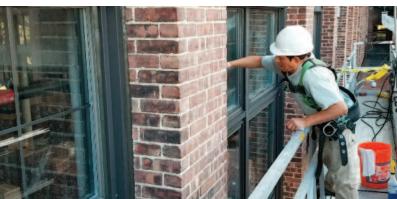

#### **Masonry Restoration**

Brick/Block repair or replacement, concrete patching, masonry pointing, epoxy injection and restoration cleaning.

### Reasonable Accommodations & Worker Safety

Making facilities accessible for

the disabled (ADA grab bars & ramps), and the removal of physical barriers for the disabled. Fall Protection for your employees and vendors.