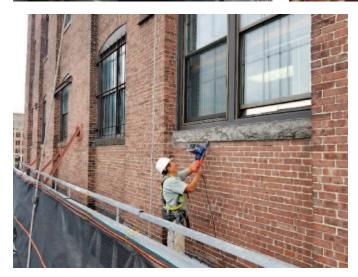

#### **Masonry Restoration**

Brick/Block repair or replacement, concrete patching, masonry pointing, epoxy injection and restoration cleaning.

### Reasonable Accommodations & Worker Safety

Making facilities accessible for

the disabled (ADA grab bars & ramps), and the removal of physical barriers for the disabled. Fall Protection for your employees and vendors.