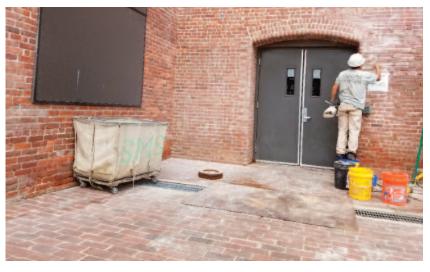

#### **Masonry Restoration**

Brick/Block repair or replacement, concrete patching, masonry pointing, epoxy injection and restoration cleaning.