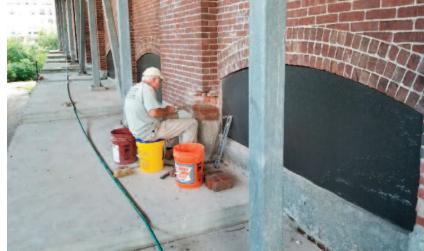

#### **Masonry Restoration**

Brick/Block repair or replacement, concrete patching, masonry pointing, epoxy injection and restoration cleaning.