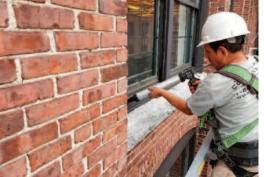

#### **Masonry Restoration**

Brick/Block repair or replacement, concrete patching, masonry pointing, epoxy injection and restoration cleaning.

### Reasonable Accommodations & Worker Safety

Making facilities accessible for

the disabled (ADA grab bars & ramps), and the removal of physical barriers for the disabled. Fall Protection for your employees and vendors.