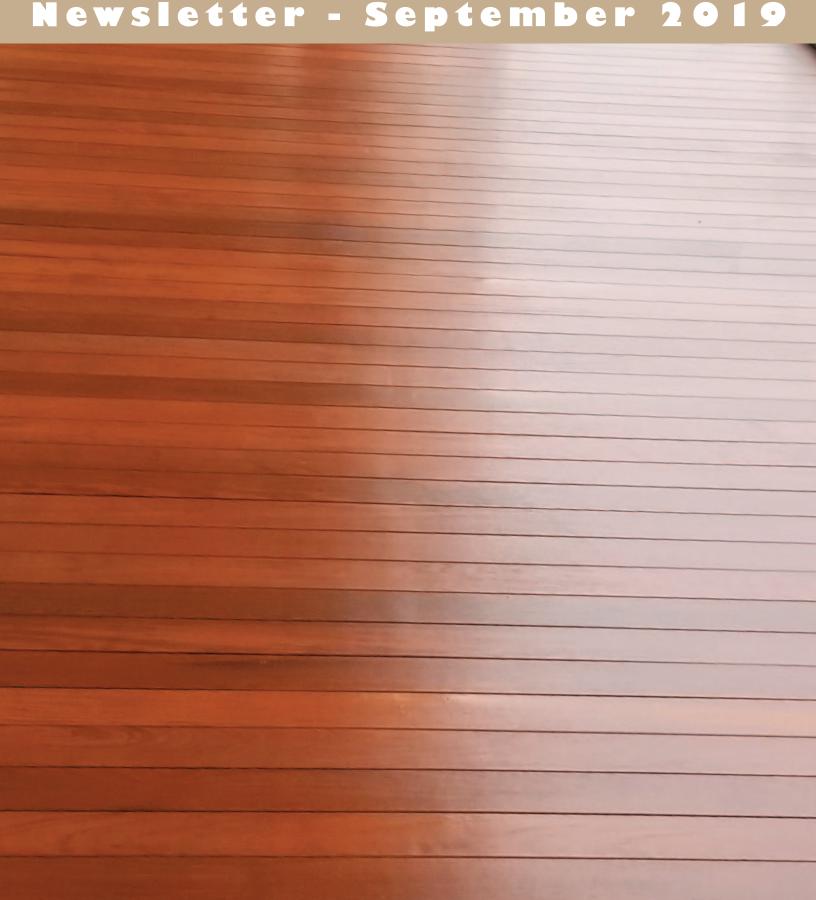

## **New Balance Guest Street Deck Refinishing**

New Balance needed their busy hardwood deck at their global headquarters re-stained so RM Cochran coordinated with their building management team to tackle the job without interfering with the lunch