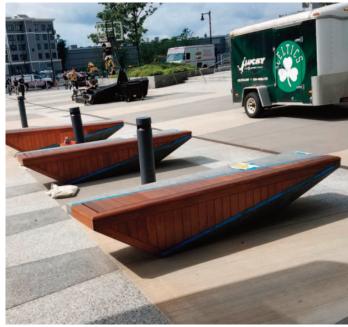

### **New Balance Benches**

The front entrance of the New Balance global headquarters has a series of cool features. One such feature are the pictured hardwood and granite benches. These benches need reconditioning and we were glad to help.