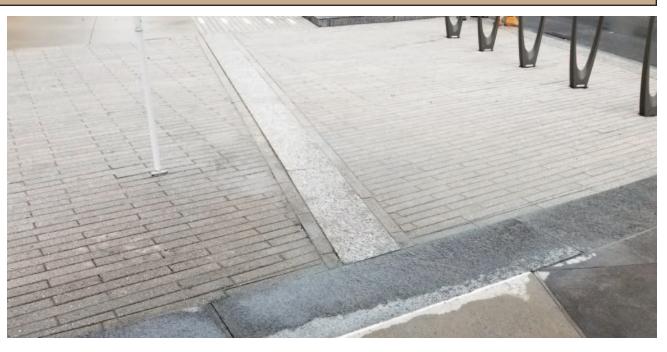

## **New Balance Masonry Repair**

Continuing with the theme of New Balance, they also needed to have the stone walkway releveled in a series of places. RM Cochran pulled up the stone and reset to provide a smooth and level surface.