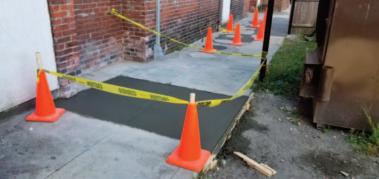

## **New Balance Masonry Repair**

Continuing with the theme of New Balance, they also needed to have the stone walkway releveled in a series of places. RM Cochran pulled up the stone and reset to provide a smooth and level surface.

## Majestic Apartments, Lowell, MA

Peabody Properties Majestic Apartments required walkway repairs in a hurry. We quickly mobilized and sent our masons and laborers to the site and made quick work of the repairs.