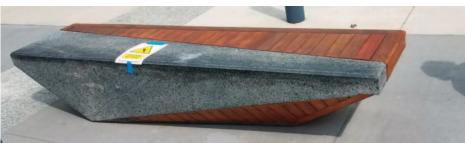

### **New Balance Benches**

The front entrance of the New Balance global headquarters has a series of cool features. One such feature are the pictured hardwood and granite benches. These benches need reconditioning and we were glad to help.