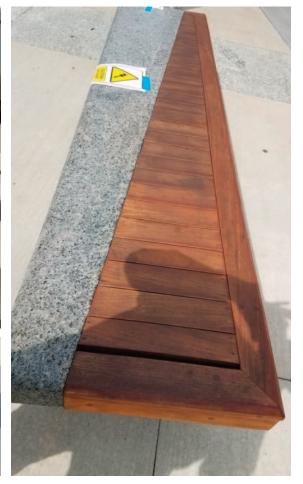

### **New Balance Benches**

The front entrance of the New Balance global headquarters has a series of cool features. One such feature are the pictured hardwood and granite benches. These benches need reconditioning and we were glad to help.