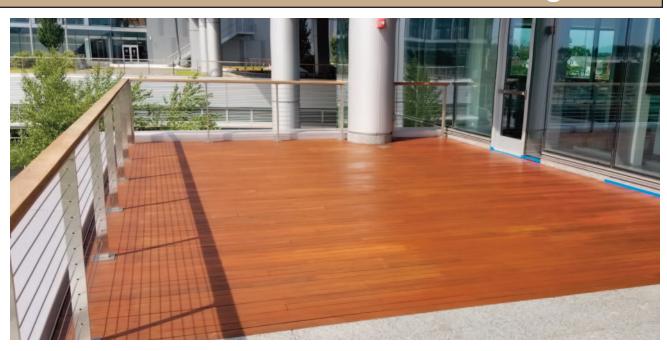

## **New Balance Guest Street Deck Refinishing**

New Balance needed their busy hardwood deck at their global headquarters re-stained so RM Cochran coordinated with their building management team to tackle the job without interfering with the lunch