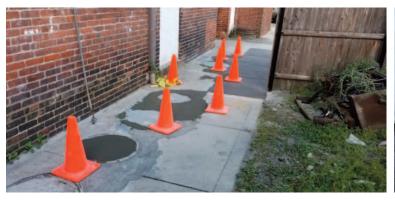

## **New Balance Masonry Repair**

Continuing with the theme of New Balance, they also needed to have the stone walkway releveled in a series of places. RM Cochran pulled up the stone and reset to provide a smooth and level surface.

## Majestic Apartments, Lowell, MA

Peabody Properties Majestic Apartments required walkway repairs in a hurry. We quickly mobilized and sent our masons and laborers to the site and made quick work of the repairs.