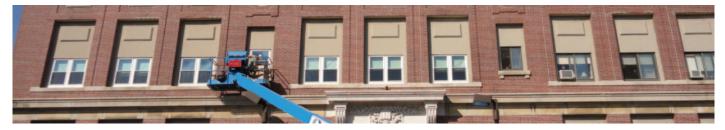

#### **Masonry Restoration**

Brick/Block repair or replacement, concrete patching, masonry pointing, epoxy injection and restoration cleaning.

#### Waterproofing

Controlled water testing and leak troubleshooting, roof leak repair.

caulking repair or replacement (window sealants/ control jointing),

masonry clear coating and concrete deck coatings.