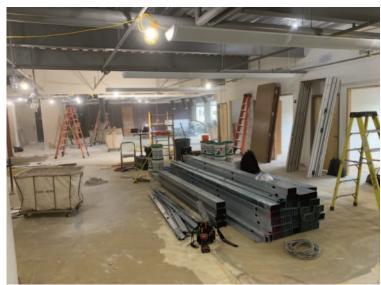

### 1380 SOLDIERS FIELD ROAD UNDERWAY - BOSTON

Harvard University Real Estate hired RM Cochran to renovate the second floor office at 1380 Soldiers Field Road. The project was a complete gut and encompassed about 6000 square feet of office space.