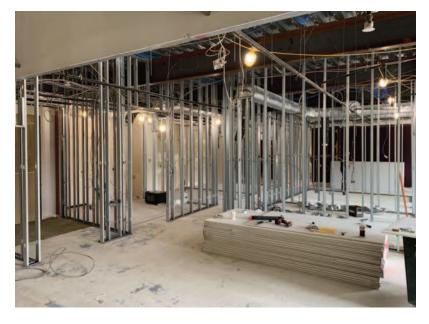

### 1380 SOLDIERS FIELD ROAD UNDERWAY - BOSTON

Harvard University Real Estate hired RM Cochran to renovate the second floor office at 1380 Soldiers Field Road. The project was a complete gut and encompassed about 6000 square feet of office space.

#### **Build Out/ Interiors**

Framing, sheetrock, plaster, paint, flooring (carpet, VCT, hardwood) acoustical ceiling and MEPs