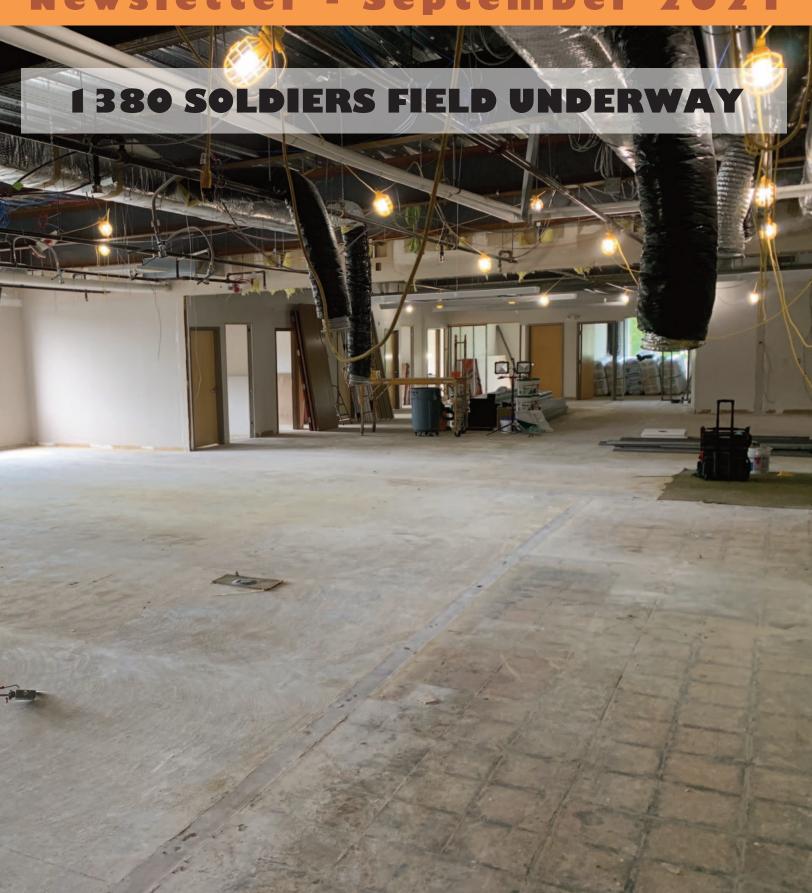

### 1380 SOLDIERS FIELD ROAD UNDERWAY - BOSTON

Harvard University Real Estate hired RM Cochran to renovate the second floor office at 1380 Soldiers Field Road. The project was a complete gut and encompassed about 6000 square feet of office space.