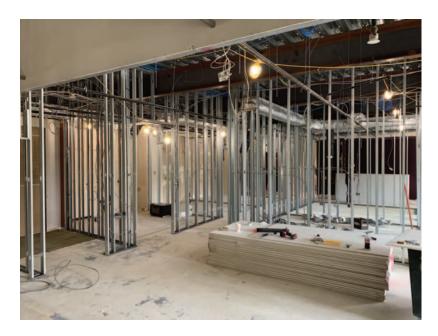

### 1380 SOLDIERS FIELD ROAD UNDERWAY - BOSTON

Harvard University Real Estate hired RM Cochran to renovate the second floor office at 1380 Soldiers Field Road. The project was a complete gut and encompassed about 6000 square feet of office space.

## 1380 SOLDIERS FIELD ROAD UNDERWAY - BOSTON