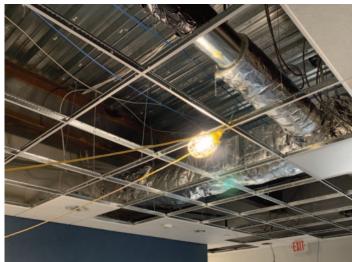

### 1380 SOLDIERS FIELD ROAD UNDERWAY - BOSTON

Harvard University Real Estate hired RM Cochran to renovate the second floor office at 1380 Soldiers Field Road. The project was a complete gut and encompassed about 6000 square feet of office space.

#### **Build Out/ Interiors**

Framing, sheetrock, plaster, paint, flooring (carpet, VCT, hardwood) acoustical ceiling and MEPs