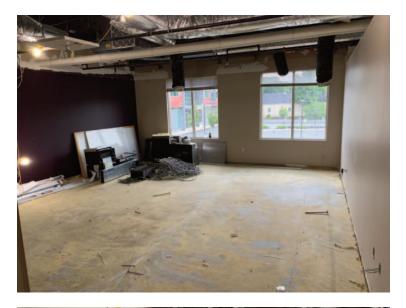

### 1380 SOLDIERS FIELD ROAD UNDERWAY - BOSTON

Harvard University Real Estate hired RM Cochran to renovate the second floor office at 1380 Soldiers Field Road. The project was a complete gut and encompassed about 6000 square feet of office space.