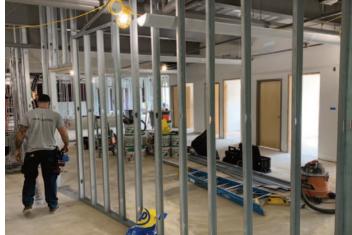

### 1380 SOLDIERS FIELD ROAD UNDERWAY - BOSTON

Harvard University Real Estate hired RM Cochran to renovate the second floor office at 1380 Soldiers Field Road. The project was a complete gut and encompassed about 6000 square feet of office space.

#### **Build Out/ Interiors**

Framing, sheetrock, plaster, paint, flooring (carpet, VCT, hardwood) acoustical ceiling and MEPs