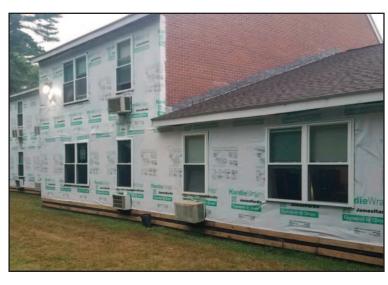

### STONY BROOK COURTS - SHARON, MA

After the Mercantile Wharf projects, we rolled into another year long project in Sharon,MA at Stony Brook Courts. This project features window, siding,

and trim replacement, apartment renovations, and common area upgrades.

## STONY BROOK COURTS - SHARON, MA