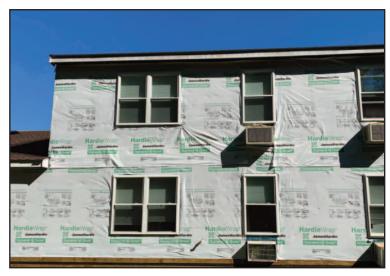

### STONY BROOK COURTS - SHARON, MA

After the Mercantile Wharf projects, we rolled into another year long project in Sharon,MA at Stony Brook Courts. This project features window, siding,

and trim replacement, apartment renovations, and common area upgrades.

## STONY BROOK COURTS - SHARON, MA