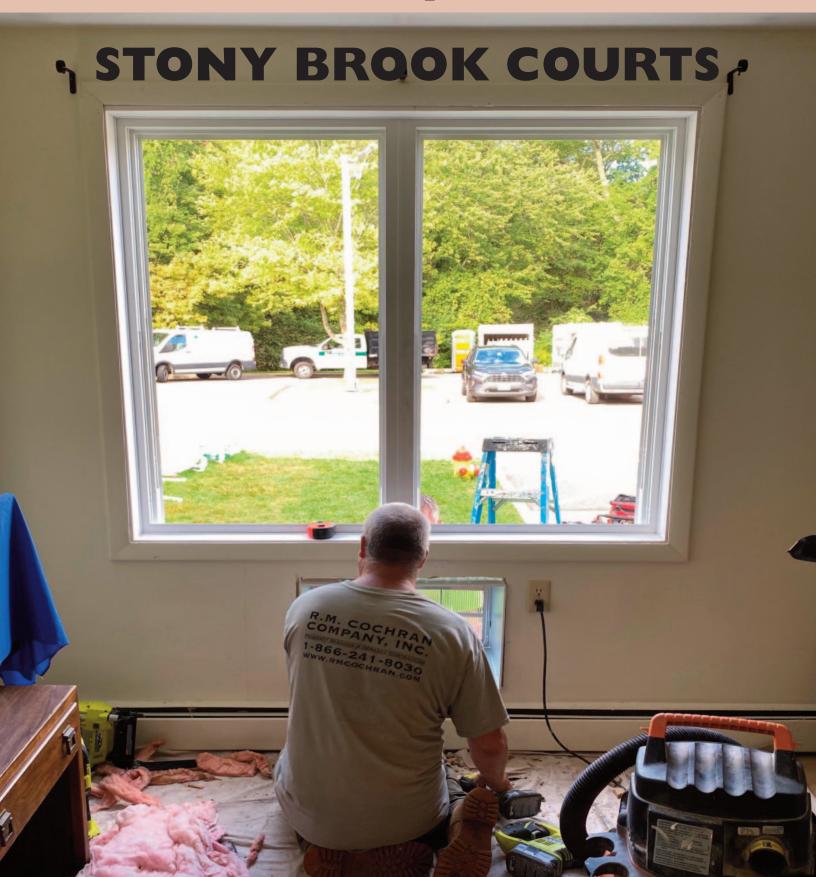

### STONY BROOK COURTS - SHARON, MA

After the Mercantile Wharf projects, we rolled into another year long project in Sharon,MA at Stony Brook Courts. This project features window, siding,

and trim replacement, apartment renovations, and common area upgrades.

## STONY BROOK COURTS - SHARON, MA