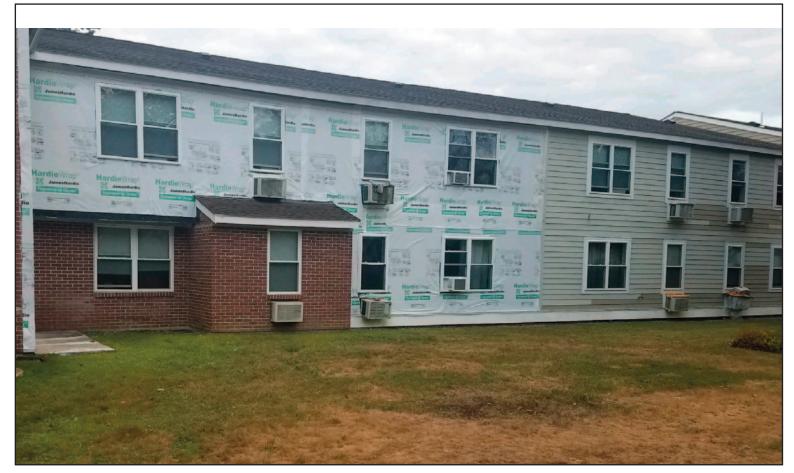

### STONY BROOK COURTS - SHARON, MA

After the Mercantile Wharf projects, we rolled into another year long project in Sharon,MA at Stony Brook Courts. This project features window, siding,

and trim replacement, apartment renovations, and common area upgrades.

## STONY BROOK COURTS - SHARON, MA