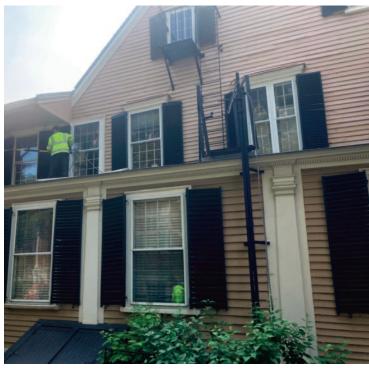

### HARVARD UNIVERSITY: CAMBRIDGE, MA

Originally built in 1726, Wadsworth House was used as the place of residence for the president of Harvard until 1849. Harvard University trusted RM Cochran to soft wash this historic property.