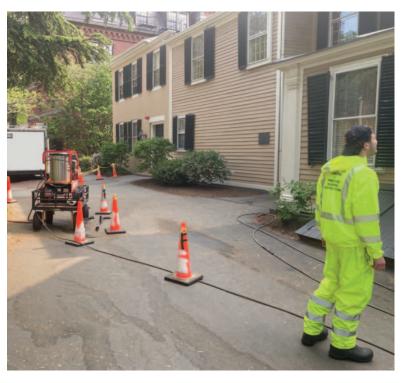

# **NEW BALANCE: LAWRENCE, MA**

After high winds, our client noticed that a tree had fallen and damaged a few sections of chainlink fencing and gate hardware. We mobilized same day and got the repair done super quick.