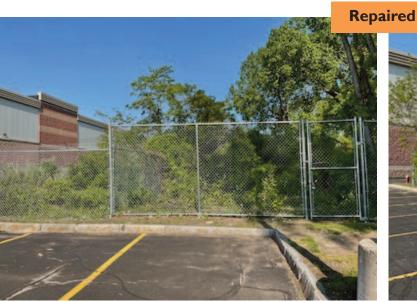

# **NEW BALANCE: LAWRENCE, MA**

After high winds, our client noticed that a tree had fallen and damaged a few sections of chainlink fencing and gate hardware. We mobilized same day and got the repair done super quick.