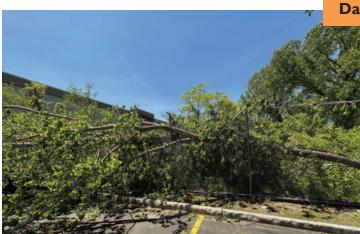

# **NEW BALANCE: LAWRENCE, MA**

After high winds, our client noticed that a tree had fallen and damaged a few sections of chainlink fencing and gate hardware. We mobilized same day and got the repair done super quick.