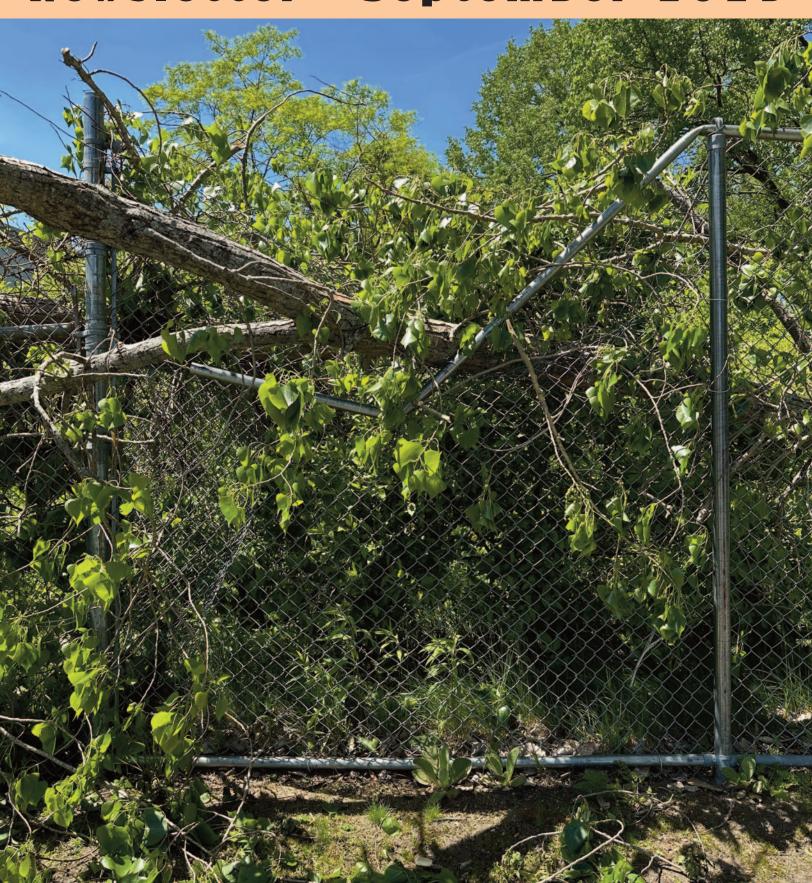

# **NEW BALANCE: LAWRENCE, MA**

After high winds, our client noticed that a tree had fallen and damaged a few sections of chainlink fencing and gate hardware. We mobilized same day and got the repair done super quick.