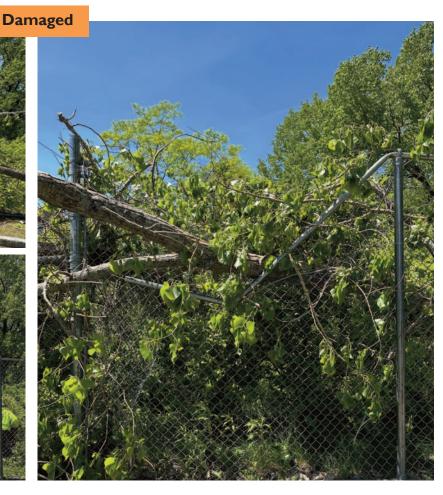

# **NEW BALANCE: LAWRENCE, MA**

After high winds, our client noticed that a tree had fallen and damaged a few sections of chainlink fencing and gate hardware. We mobilized same day and got the repair done super quick.