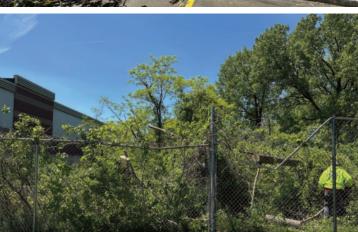

# **NEW BALANCE: LAWRENCE, MA**

After high winds, our client noticed that a tree had fallen and damaged a few sections of chainlink fencing and gate hardware. We mobilized same day and got the repair done super quick.